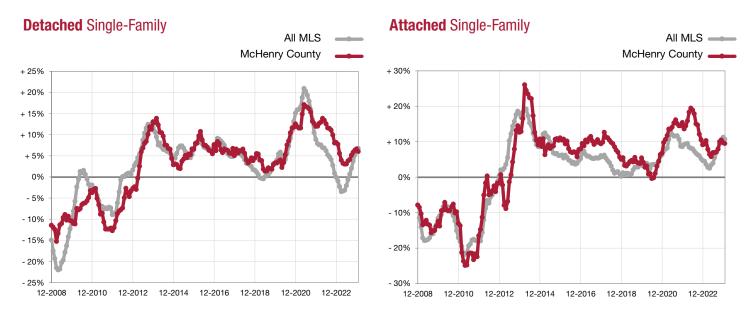

## Change in Median Sales Price from Prior Year (6-Month Average)\*\*

\*\* Each dot represents the change in median sales price from the prior year using a 6-month weighted average. This means that each of the 6 months used in a dot are proportioned according to their share of sales during that period.