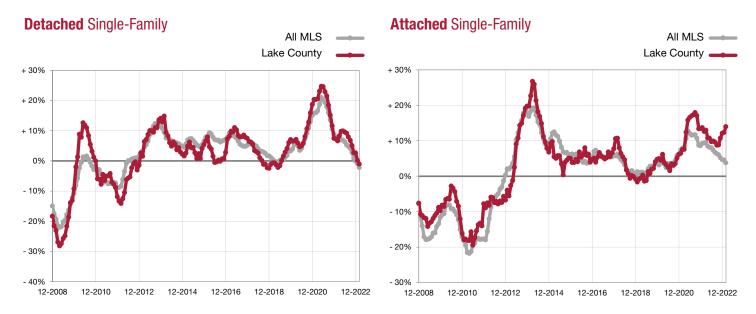

## Change in Median Sales Price from Prior Year (6-Month Average)\*\*

\*\* Each dot represents the change in median sales price from the prior year using a 6-month weighted average.

This means that each of the 6 months used in a dot are proportioned according to their share of sales during that period.