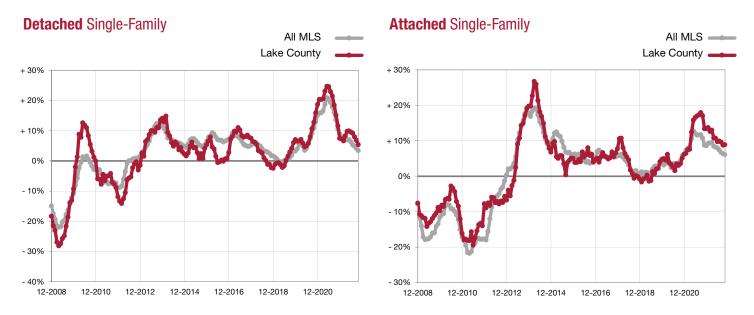

## Change in Median Sales Price from Prior Year (6-Month Average)\*\*

\*\* Each dot represents the change in median sales price from the prior year using a 6-month weighted average. This means that each of the 6 months used in a dot are proportioned according to their share of sales during that period.