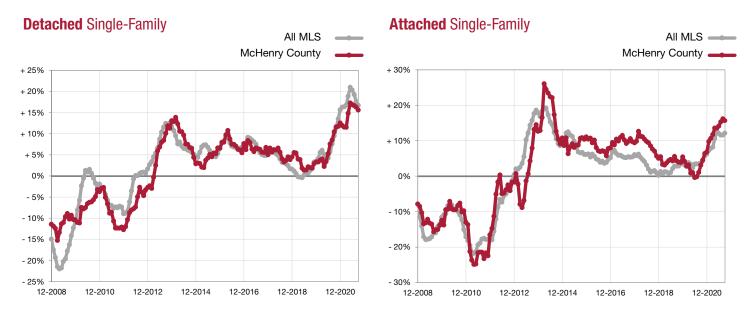

## Change in Median Sales Price from Prior Year (6-Month Average)\*\*

\*\* Each dot represents the change in median sales price from the prior year using a 6-month weighted average. This means that each of the 6 months used in a dot are proportioned according to their share of sales during that period.